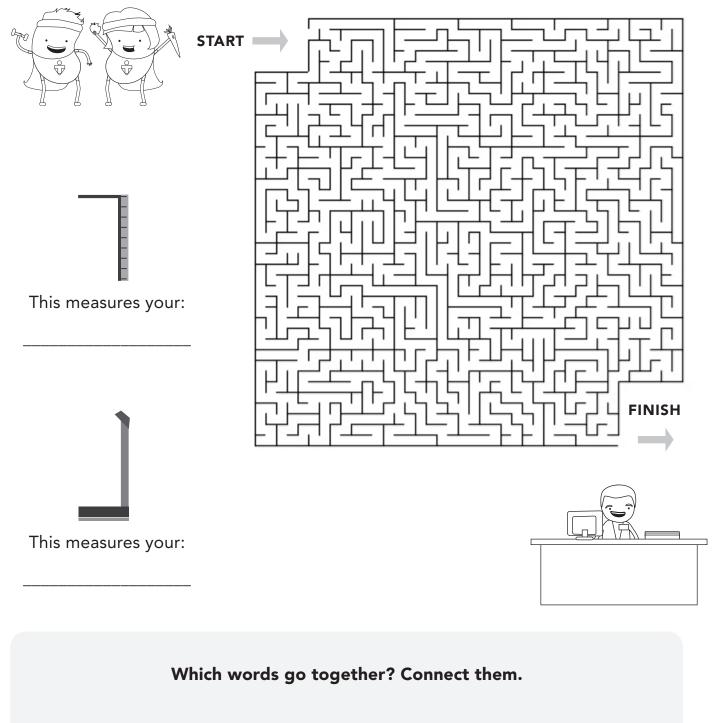

## Help the Kidney Twins get to the clinic!

- Cuff •
- Instructions for medicines
  - Doctor •
  - Blood pressure test
    - Clerk •

- Check your information
- Checking you
- Prescription
- Nurse
- Blood Pressure