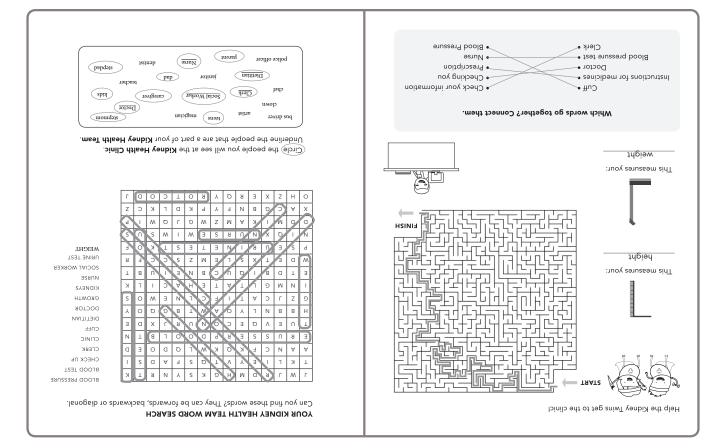

## Help the Kidney Twins get to the clinic!

- Cuff •
- Instructions for medicines
  - Doctor •
  - Blood pressure test
    - Clerk •

- Check your information
- Checking you
- Prescription
- Nurse
- Blood Pressure

## YOUR KIDNEY HEALTH TEAM WORD SEARCH

Can you find these words? They can be forwards, backwards or diagonal.

| J | W | J | R | D | М | Н | G | К | S | Y | Ν | R | Т | К |
|---|---|---|---|---|---|---|---|---|---|---|---|---|---|---|
| Т | К | L | I | E | Y | V | Т | Q | S | F | А | D | S | Ι |
| А | А | Ν | С | F | К | Q | К | W | L | Q | D | 0 | E | D |
| E | R | U | S | S | E | R | Р | D | 0 | 0 | L | В | Т | Ν |
| Т | U | E | V | Q | E | С | 0 | Ν | U | R | J | Х | D | Е |
| Н | В | В | Ν | L | Υ | 0 | А | W | Т | В | G | Q | 0 | Y |
| G | Z | J | С | А | Т | I | F | С | L | Ν | E | W | 0 | S |
| I | Ν | М | G | L | Т | А | Т | E | Н | А | С | I | L | К |
| E | Т | D | В | I | Q | U | С | В | Ν | E | I | U | В | Т |
| W | D | Е | Т | Х | S | L | E | М | Z | S | С | С | F | R |
| Р | S | Е | U | R | I | Ν | E | Т | E | S | Т | К | 0 | F |
| N | Ι | Q | Х | Ν | U | R | S | E | W | I | W | S | U | S |
| D | D | М | I | К | А | М | Z | W | G | J | Q | W | I | Р |
| X | А | С | G | В | Ν | F | Y | Р | К | D | L | К | С | Z |
| 0 | Н | Ζ | Х | E | R | Q | Y | R | 0 | Т | С | 0 | D | J |

BLOOD PRESSURE BLOOD TEST CHECK UP CLINIC DIETITIAN DOCTOR GROWTH KIDNEYS NURSE SOCIAL WORKER URINE TEST WEIGHT

Circle the people you will see at the **Kidney Health Clinic**. <u>Underline</u> the people that are a part of your **Kidney Health Team**.

| bus driver    | artist     | teens     | magici | an        | stepmom          |  |
|---------------|------------|-----------|--------|-----------|------------------|--|
| clown         | artist     |           |        |           | Doctor           |  |
| chef          | Clerk      | Social Wo | orker  | caregiver | kids             |  |
| [             | Dietitian  | janitor   |        | dad       | teacher          |  |
| police office | er<br>pare |           | Nurse  | der       | stepdad<br>ntist |  |