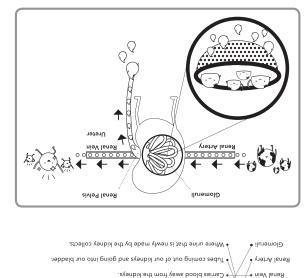

#### **ACTIVITY ANSWER KEY:**

Kidney A bag inside our body that holds until we can go to the bathroom.

Renal Pelvis 

Where A blood vessel that brings blood flow to your kidneys.

Urethra 

Tiny filters inside the kidney that clean blood.

Carries blood away from the kidneys.

Or Tubes coming out of our kidneys and going into our bladder.

Colomeruli 

Where urine that is newly made by the kidney collects.

**MEET YOUR KIDNEYS MATCHING ACTIVITY**Match the parts of the Urinary System to what they do!