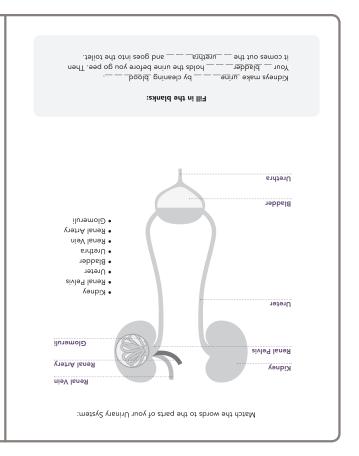

## Match the words to the parts of your Urinary System:

| • |                                                                                                                                                                 |
|---|-----------------------------------------------------------------------------------------------------------------------------------------------------------------|
| • | <ul> <li>Kidney</li> <li>Renal Pelvis</li> <li>Ureter</li> <li>Bladder</li> <li>Urethra</li> <li>Renal Vein</li> <li>Renal Artery</li> <li>Glomeruli</li> </ul> |
| • |                                                                                                                                                                 |

## Fill in the blanks:

| Kidneys make     | by cleaning                             |
|------------------|-----------------------------------------|
| Your             | holds the urine before you go pee. Then |
| it comes out the | and goes into the toilet.               |