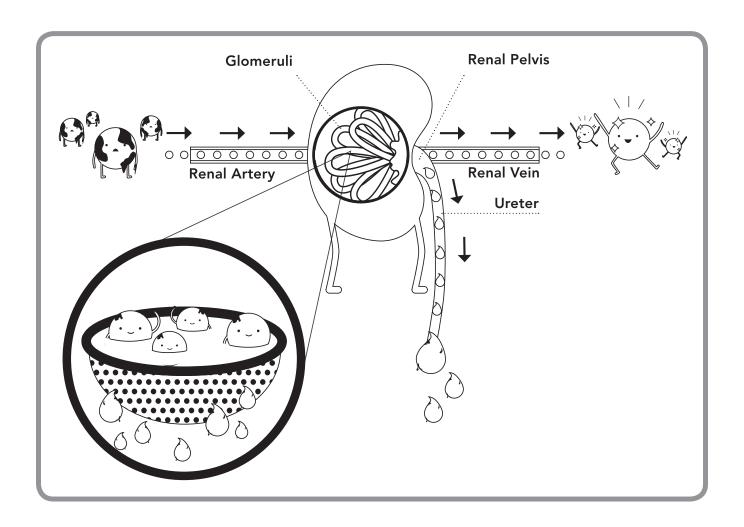

## Match the words to the parts of your Urinary System:

| • |                                                                                                                                                                 |
|---|-----------------------------------------------------------------------------------------------------------------------------------------------------------------|
| • | <ul> <li>Kidney</li> <li>Renal Pelvis</li> <li>Ureter</li> <li>Bladder</li> <li>Urethra</li> <li>Renal Vein</li> <li>Renal Artery</li> <li>Glomeruli</li> </ul> |
| • |                                                                                                                                                                 |

## Fill in the blanks:

| Kidneys make     | by cleaning                             |
|------------------|-----------------------------------------|
| Your             | holds the urine before you go pee. Then |
| it comes out the | and goes into the toilet.               |

#### MEET YOUR KIDNEYS MATCHING ACTIVITY

Match the parts of the Urinary System to what they do!

Kidney • • A bag inside our body that holds urine until we can go to the bathroom.

Renal Pelvis • Bean-shaped organs about the size of our fist. Most people have 2.

Ureter • A blood vessel that brings blood flow to your kidneys.

• A tube that carries our urine (pee) out of our bladder and into the toilet.

Urethra • Tiny filters inside the kidney that clean blood.

Renal Vein • Carries blood away from the kidneys.

Renal Artery • • Tubes coming out of our kidneys and going into our bladder.

Glomeruli • • Where urine that is newly made by the kidney collects.

| • |  |  |  |
|---|--|--|--|
| • |  |  |  |
| • |  |  |  |
| • |  |  |  |