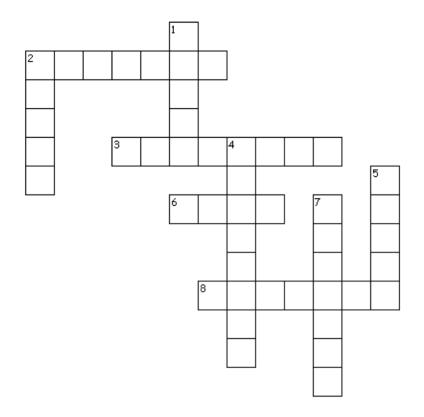

## **BALANCE CROSSWORD PUZZLE**

#### **ACROSS**

- 2. A bag for storing urine
- Along with minerals, these are important for our body to be healthy
- 6. The frame of our body, made from calcium and phosphate
- Keeping just the right amount of what the body needs to stay healthy

#### **DOWN**

- 1. Pumps blood to the body
- Flows through arteries and veins all through the body
- Along with vitamins, these are important for our body to be healthy
- 5. Made up of water and waste and stored in a bag called a bladder
- 7. The "twins" that work to balance what the body needs