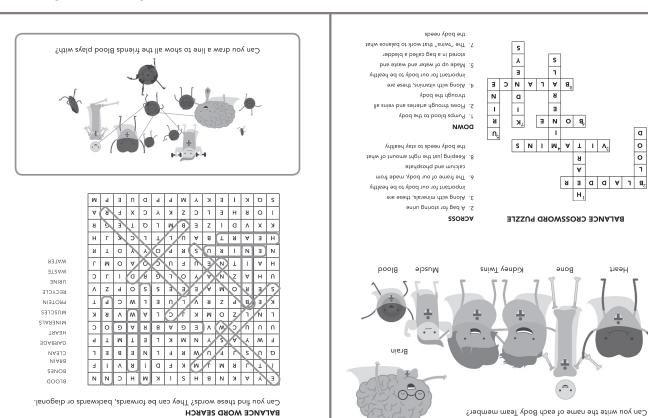

## **BALANCE CROSSWORD PUZZLE**

#### **ACROSS**

- 2. A bag for storing urine
- Along with minerals, these are important for our body to be healthy
- 6. The frame of our body, made from calcium and phosphate
- Keeping just the right amount of what the body needs to stay healthy

#### **DOWN**

- 1. Pumps blood to the body
- Flows through arteries and veins all through the body
- Along with vitamins, these are important for our body to be healthy
- 5. Made up of water and waste and stored in a bag called a bladder
- 7. The "twins" that work to balance what the body needs

# **BALANCE WORD SEARCH**

Can you find these words? They can be forwards, backwards or diagonal.

| Е | Υ | А | K | N | В | Н | S | I | K | М | Н | С | N | N |
|---|---|---|---|---|---|---|---|---|---|---|---|---|---|---|
| ı | Т | J | R | М | J | М | K | F | D | I | R | V | ı | F |
| Q | U | S | J | F | U | W | R | F | L | N | Е | В | Е | L |
| F | W | Υ | А | S | Υ | N | М | K | L | Е | Т | М | Т | Р |
| U | C | U | С | W | ٧ | Е | G | А | В | R | А | G | 0 | С |
| L | Z | L | Z | 0 | М | K | J | С | L | А | W | V | R | К |
| K | Е | В | Р | Z | R | V | L | U | Е | L | W | С | Р | Т |
| S | Е | R | 0 | М | А | Е | Е | Е | S | S | 0 | Р | Z | V |
| U | Н | А | Z | N | А | Υ | 0 | L | G | R | D | Ι | J | С |
| Н | А | I | Т | N | Е | U | F | U | С | 0 | А | 0 | М | J |
| N | Е | N | ı | R | U | S | R | Р | 0 | Υ | Υ | D | Т | R |
| Н | Е | А | R | Т | В | А | U | L | Т | L | С | K | J | Н |
| K | Х | V | D | ı | Z | Е | В | М | L | Q | Т | Е | G | R |
| ı | 0 | R | Н | Е | L | С | Z | K | Υ | С | Χ | F | R | А |
| S | Q | K | ı | Е | K | Υ | М | Р | Р | D | U | Е | Р | М |

BLOOD
BONES
BRAIN
CLEAN
GARBAGE
HEART
MINERALS
MUSCLES
PROTEIN
RECYCLE
URINE
WASTE
WATER

| IMPORTANT THINGS I LEARNED: |           |                     |                       |                       |                       |  |
|-----------------------------|-----------|---------------------|-----------------------|-----------------------|-----------------------|--|
|                             |           |                     |                       |                       |                       |  |
|                             |           |                     |                       |                       |                       |  |
|                             |           |                     |                       |                       |                       |  |
|                             |           |                     |                       |                       |                       |  |
|                             |           |                     |                       |                       |                       |  |
|                             | ANT THING | ANT THINGS I LEARNE | ANT THINGS I LEARNED: | ANT THINGS I LEARNED: | ANT THINGS I LEARNED: |  |