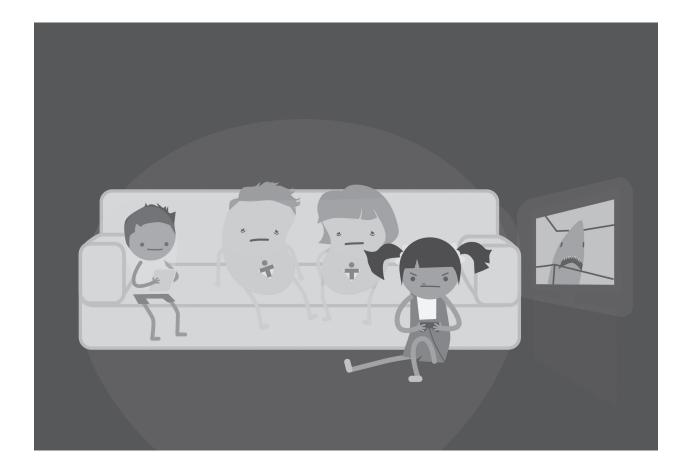

## What's "Screen Time"?

How much screen time should you have each day after school? \_\_\_\_\_ hours or less.