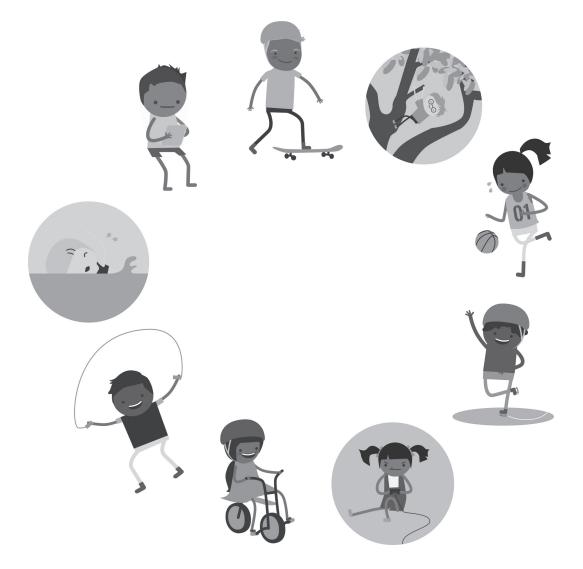

## PHYSICAL ACTIVITY SCHEDULE

How many minutes of physical activity should you do every day? \_\_\_\_\_ How many activities could you do today? Circle them. Which activities are your favorite? Draw a triangle around them. Which activities would you like to try? Draw a square around them.

List some physical activities that you like to do that aren't shown!

Can you draw a picture of you doing your favorite activity in the middle of the circle?