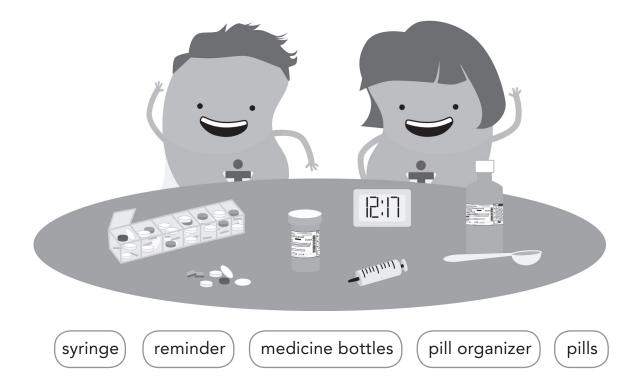

### TAKING MEDICINES ACTIVITY SHEET

Taking Medicines helps your body when you need them. Can you match all of these objects on the table to their names below? Draw a line to connect them!