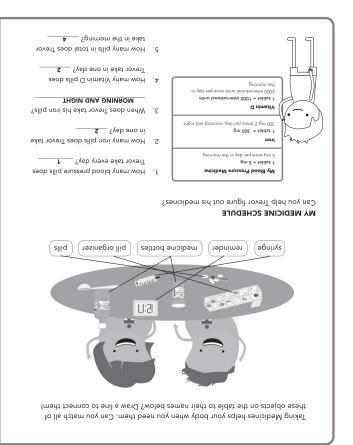

### TAKING MEDICINES ACTIVITY SHEET

Taking Medicines helps your body when you need them. Can you match all of these objects on the table to their names below? Draw a line to connect them!

#### MY MEDICINE SCHEDULE

Can you help Trevor figure out his medicines?

- How many blood pressure pills does
   Trevor take every day?
- How many iron pills does Trevor take in one day? \_\_\_\_\_
- 3. When does Trevor take his iron pills?
- 4. How many Vitamin D pills does
  Trevor take in one day? \_\_\_\_\_
- How many pills in total does Trevor take in the morning?