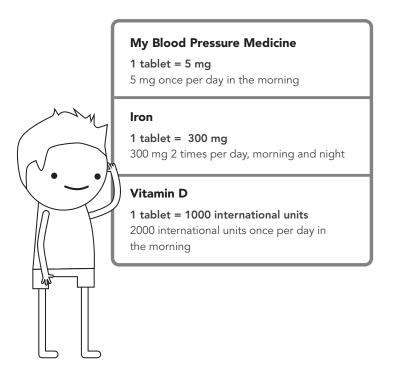

#### MY MEDICINE SCHEDULE

Can you help Trevor figure out his medicines?

- How many blood pressure pills does
   Trevor take every day?
- How many iron pills does Trevor take in one day? \_\_\_\_\_
- 3. When does Trevor take his iron pills?
- 4. How many Vitamin D pills does
  Trevor take in one day? \_\_\_\_\_
- How many pills in total does Trevor take in the morning?