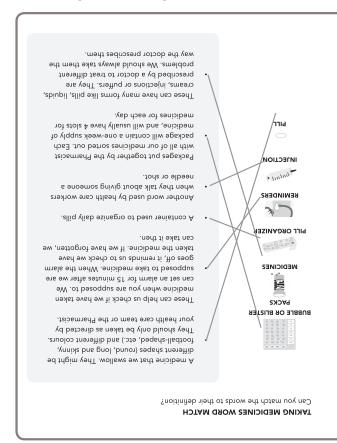

#### TAKING MEDICINES WORD MATCH

Can you match the words to their definition?

## BUBBLE OR BLISTER PACKS

**MEDICINES** 

**PILL ORGANIZER** 

**REMINDERS** 

INJECTION

**PILL** 

A medicine that we swallow. They might be different shapes (round, long and skinny,

football-shaped, etc.) and different colours.
 They should only be taken as directed by your health care team or the Pharmacist.

These can help us check if we have taken medicine when you are supposed to. We can set an alarm for 15 minutes after we are

- supposed to take medicine. When the alarm goes off, it reminds us to check we have taken the medicine. If we have forgotten, we can take it then.
- A container used to organize daily pills.

Another word used by health care workers
when they talk about giving someone a needle or shot.

Packages put together by the Pharmacist with all of our medicines sorted out. Each

 package will contain a one-week supply of medicine, and will usually have 4 slots for medicines for each day.

These can have many forms like pills, liquids, creams, injections or puffers. They are

 prescribed by a doctor to treat different problems. We should always take them the way the doctor prescribes them.