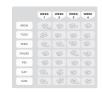

#### MY MEDICINE SCHEDULE

Can you help Trevor figure out his medicines?

- How many blood pressure pills does
   Trevor take every day?
- How many iron pills does Trevor take in one day? \_\_\_\_\_
- 3. When does Trevor take his iron pills?
- 4. How many Vitamin D pills does
  Trevor take in one day? \_\_\_\_\_
- How many pills in total does Trevor take in the morning?