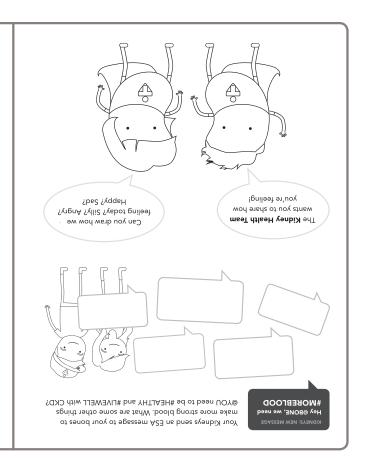

## HEALTHY KIDNEYS

**CHRONIC KIDNEY DISEASE ACTIVITY SHEET** 

**KIDNEYS: NEW MESSAGE** 

Hey @BONE, we need #MOREBLOOD

Your Kidneys send an ESA message to your bones to make more strong blood. What are some other things @YOU need to be #HEALTHY and #LIVEWELL with CKD?

The **Kidney Health Team** wants you to share how you're feeling!

Can you draw how we feeling today? Silly? Angry? Happy? Sad?