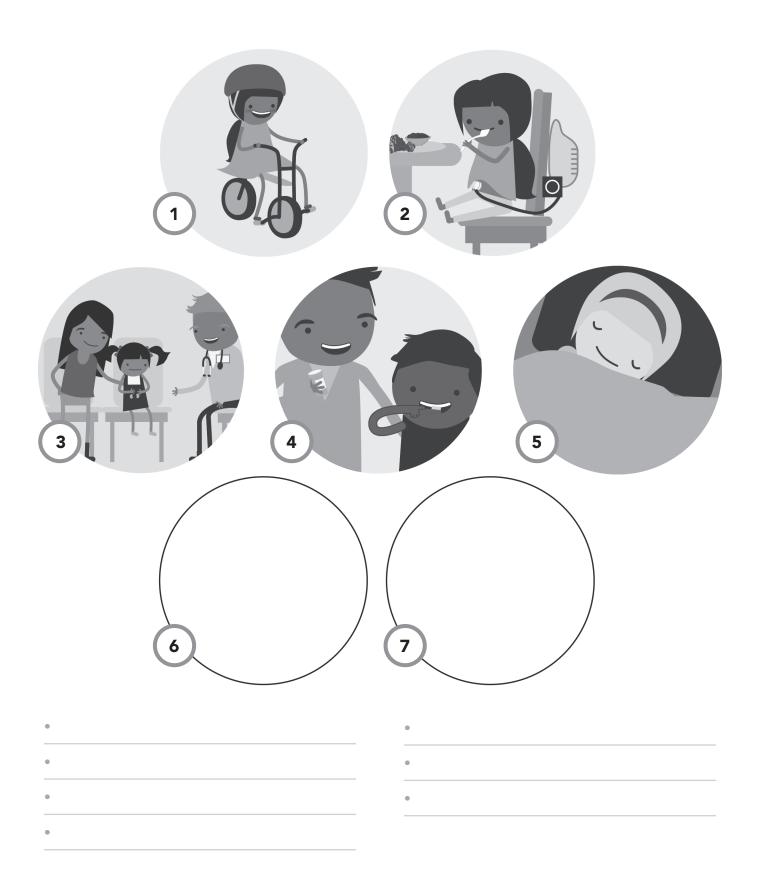

What are some of the things **you** do every day? Can you draw two more?

| • |  |  |
|---|--|--|
|   |  |  |
|   |  |  |
|   |  |  |
|   |  |  |
|   |  |  |