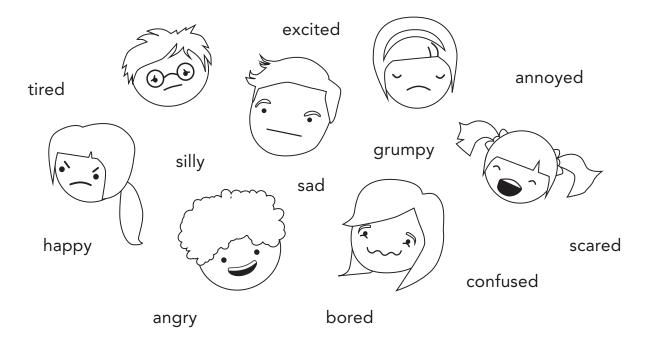

## HEALTHY KIDNEYS

**FAMILY COPING ACTIVITY SHEET** 

Can you draw a line to connect each person with how you think they are feeling? It doesn't have to be just one. Circle how you are feeling today.

| Unscramble the tiles to reveal a message! |   |
|-------------------------------------------|---|
| GROU ORT P SUPF                           | , |
|                                           |   |