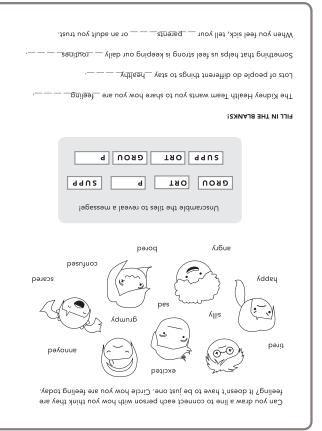

## HEALTHY KIDNEYS

**FAMILY COPING ACTIVITY SHEET** 

Can you draw a line to connect each person with how you think they are feeling? It doesn't have to be just one. Circle how you are feeling today.

| Unscramble the tiles to reveal a message! |   |
|-------------------------------------------|---|
| GROU ORT P SUPF                           | , |
|                                           |   |

## FILL IN THE BLANKS!

| The Kidney Health Team wants you to share     | how you are            |
|-----------------------------------------------|------------------------|
| Lots of people do different things to stay    | ·                      |
| Something that helps us feel strong is keepir | ng our daily           |
| When you feel sick, tell your                 | or an adult you trust. |