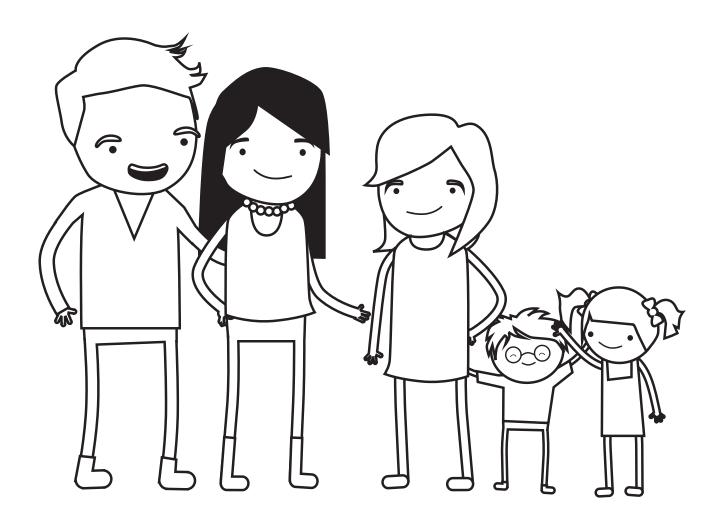

## HEALTHY KIDNEYS

**FAMILY COPING ACTIVITY SHEET** 

Can you draw a line to connect each person with how you think they are feeling? It doesn't have to be just one. Circle how you are feeling today.

| Unscramble the tiles to reveal a message! |   |
|-------------------------------------------|---|
| GROU ORT P SUPF                           | , |
|                                           |   |